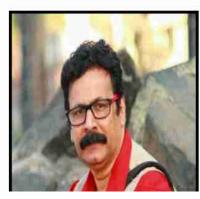

**Dr. Sakshi Kumar** Designation: Assistant Professor Qualification: Ph.D, M.Com, NET

**Mr. Surendra Chaudhary** Designation: Assistant Professor Qualification: M.Com , PGDFM, PGDORM, M.A. (Marathi)

Mr. Chetan MathuR Designation: Assistant Professor Qualification: P.G (Journalism, Public Relation & Advertising)